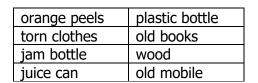

## SORT ME OUT!

List of waste materials are given in the box below. Sort and write them in the correct bin to protect the environment.

GREEN BIN

BLUE BIN

INDIAN SCHOOL AL WADI AL KABIR **DEPARTMENT OF EVS** [2023-2024]